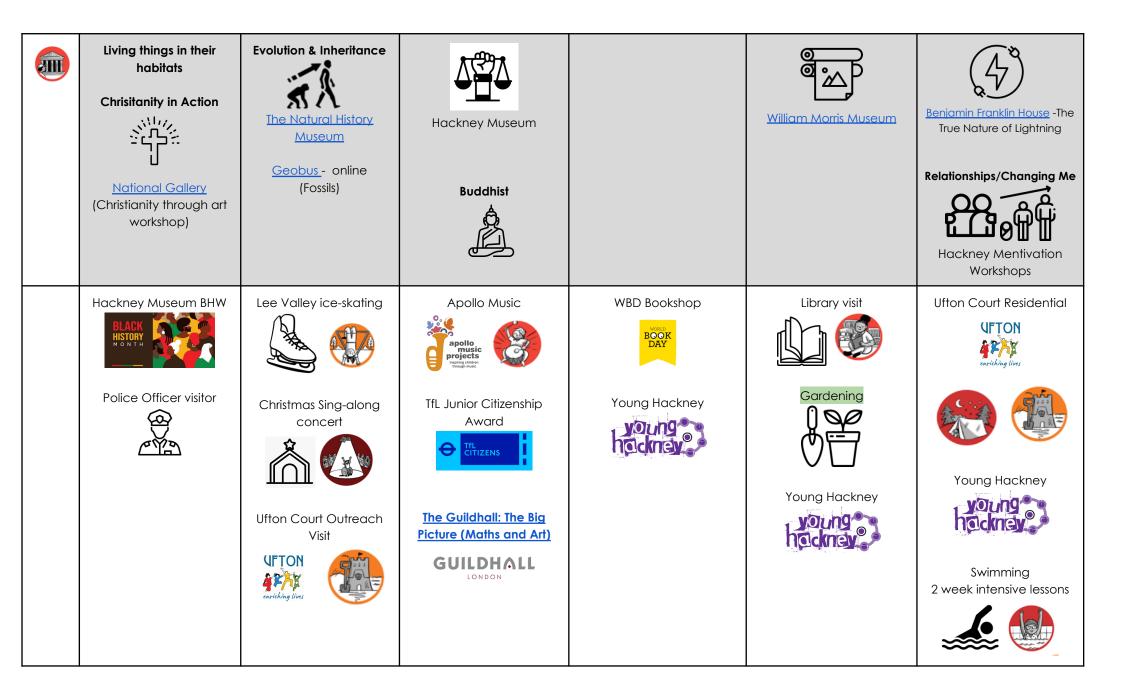

|   | Museum of London<br>(when it reopens)<br>Materials<br><b>Materials</b><br><b>Eco Workshop</b> - Waste &<br>the 3Rs | The Guildhall: The Big<br>Picture (maths and Art)<br>GUILDHALL<br>LONDON                                                                                         | Tuli                                                                                      | Walthamstow Wetlands                                                                                                                                                       | Islam<br>Azizye Mosque<br>Sulemaniye Mosque | Belonging to a Church                                                                                                          |
|---|--------------------------------------------------------------------------------------------------------------------|------------------------------------------------------------------------------------------------------------------------------------------------------------------|-------------------------------------------------------------------------------------------|----------------------------------------------------------------------------------------------------------------------------------------------------------------------------|---------------------------------------------|--------------------------------------------------------------------------------------------------------------------------------|
|   | Hackney Museum BHW                                                                                                 | Lee Valley ice-skating<br>Lee Valley ice-skating<br>Christmas Sing-along<br>concert<br>Christmas Ling-along<br>concert                                           | Library visit                                                                             | WBD Bookshop                                                                                                                                                               | Library visit                               | Gardening                                                                                                                      |
| 3 | Prehistoric Britain                                                                                                | Village, Towns & Cities<br>Central London River<br>Bank Walk- What is in our<br>city?<br>Parliament Hill Park<br>(sketching panoramic<br>view of central London) | The Shang Dynasty<br>The British Museum<br>Also can see Summer 1<br>Ancient Greece things | Mountains, Volcanoes &<br>Earthquakes<br>Mountains, Volcanoes &<br>Earthquakes<br>Natural History Museum:<br>Emergency! Earthquakes<br>and Volcanoes Show<br>Geobus online | Ancient Greece                              | Water, Weather & Climate<br>Rocks<br>Sir John Soane's Museum<br>- Rocks and Soils<br>Geobus - online<br>(Rocks & Mineral)<br>& |

|   | Hackney Food School<br>(starting 2025) | Remembrance &<br>Christmas<br>St Matthias Church<br>(Arrange with Father David) | Forces<br>Life<br>Life<br>Life<br>Life<br>Life<br>Life<br>Life<br>Life<br>Life<br>Life<br>Life<br>Life<br>Life<br>Life<br>Life<br>Life<br>Life<br>Life<br>Life<br>Life<br>Life<br>Life<br>Life<br>Life<br>Life<br>Life<br>Life<br>Life<br>Life<br>Life<br>Life<br>Life<br>Life<br>Life<br>Life<br>Life<br>Life<br>Life<br>Life<br>Life<br>Life<br>Life<br>Life<br>Life<br>Life<br>Life<br>Life<br>Life<br>Life<br>Life<br>Life<br>Life<br>Life<br>Life<br>Life<br>Life<br>Life<br>Life<br>Life<br>Life<br>Life<br>Life<br>Life<br>Life<br>Life<br>Life<br>Life<br>Life<br>Life<br>Life<br>Life<br>Life<br>Life<br>Life<br>Life<br>Life<br>Life<br>Life<br>Life<br>Life<br>Life<br>Life<br>Life<br>Life<br>Life<br>Life<br>Life<br>Life<br>Life<br>Life<br>Life<br>Life<br>Life<br>Life<br>Life<br>Life<br>Life<br>Life<br>Life<br>Life<br>Life<br>Life<br>Life<br>Life<br>Life<br>Life<br>Life<br>Life<br>Life<br>Life<br>Life<br>Life<br>Life<br>Life<br>Life<br>Life<br>Life<br>Life<br>Life<br>Life<br>Life<br>Life<br>Life<br>Life<br>Life<br>Life<br>Life<br>Life<br>Life<br>Life<br>Life<br>Life<br>Life<br>Life<br>Life<br>Life<br>Life<br>Life<br>Life<br>Life<br>Life<br>Life<br>Life<br>Life<br>Life<br>Life<br>Life<br>Life<br>Life<br>Life<br>Life<br>Life<br>Life<br>Life<br>Life<br>Life<br>Life<br>Life<br>Life<br>Life<br>Life<br>Life<br>Life<br>Life<br>Life<br>Life<br>Life<br>Life<br>Life<br>Life<br>Life<br>Life<br>Life<br>Life<br>Life<br>Life<br>Life<br>Life<br>Life<br>Life<br>Life<br>Life<br>Life<br>Life<br>Life<br>Life<br>Life<br>Life<br>Life<br>Life<br>Life<br>Life<br>Life<br>Life<br>Life<br>Life<br>Life<br>Life<br>Life<br>Life<br>Life<br>Life<br>Life<br>Life<br>Life<br>Life<br>Life<br>Life | Hazards (Mountains &<br>Volcanoes) | Buddhism<br>Plants | (Fossils)                                                  |
|---|----------------------------------------|---------------------------------------------------------------------------------|----------------------------------------------------------------------------------------------------------------------------------------------------------------------------------------------------------------------------------------------------------------------------------------------------------------------------------------------------------------------------------------------------------------------------------------------------------------------------------------------------------------------------------------------------------------------------------------------------------------------------------------------------------------------------------------------------------------------------------------------------------------------------------------------------------------------------------------------------------------------------------------------------------------------------------------------------------------------------------------------------------------------------------------------------------------------------------------------------------------------------------------------------------------------------------------------------------------------------------------------------------------------------------------------------------------------------------------------------------------------------------------------------------------------------------------------------------------------------------------------------------------------------------------------------------------------------------------------------------------------------------------------------------------------------------------------------------------------------------------|------------------------------------|--------------------|------------------------------------------------------------|
|   | Hackney Museum BHW                     | Lee Valley ice-skating<br>Christmas Sing-along<br>concert<br>Concert            | Library visit                                                                                                                                                                                                                                                                                                                                                                                                                                                                                                                                                                                                                                                                                                                                                                                                                                                                                                                                                                                                                                                                                                                                                                                                                                                                                                                                                                                                                                                                                                                                                                                                                                                                                                                          | WBD Bookshop                       | Library visit      | Gardening<br>Cordening<br>Sports Inspired                  |
| 4 | The Romans                             | Rivers                                                                          | Hinduism                                                                                                                                                                                                                                                                                                                                                                                                                                                                                                                                                                                                                                                                                                                                                                                                                                                                                                                                                                                                                                                                                                                                                                                                                                                                                                                                                                                                                                                                                                                                                                                                                                                                                                                               | Electricity                        | Vikings            | Natural Resources in<br>Northern Chile<br>States of Matter |

| 5 | Benin Kingdom             | Slums<br>Living things in their<br>habitats<br>The Natural History<br>Museum<br>Add different museum<br>2025                                                                                                                                                                                                                                                                                                                                                                                                                                                                                                                                                                                                                                                                                                                                                                                                                                                                                                                                                                                                                                                                                                                                                                                                                                                                                                                                                                                                                                                                                                                                                                                                                                                                                                                                                                                                                                                                                                                                                                                 | Medieval Monarch                                                                                                                                                                                 | Properties and change of<br>materials<br>Easter<br>What happens in the<br>church at Easter?<br>St Matthias Church<br>(Arrange with Father David) | The Middle East<br>The British Museum<br>(virtual visit)<br>Earth & Space<br>Wonderdome - in school<br>Geobus - online<br>(Planets in the Solar<br>System)<br>The Royal Observatory<br>(onsite & online options) | Energy & Sustainability<br>Eco Workshop -<br>Renewable Energy<br>Understanding Faith in Art<br>수요<br>수정<br>소요<br>National Gallery<br>(Do not repeat 2025) |
|---|---------------------------|----------------------------------------------------------------------------------------------------------------------------------------------------------------------------------------------------------------------------------------------------------------------------------------------------------------------------------------------------------------------------------------------------------------------------------------------------------------------------------------------------------------------------------------------------------------------------------------------------------------------------------------------------------------------------------------------------------------------------------------------------------------------------------------------------------------------------------------------------------------------------------------------------------------------------------------------------------------------------------------------------------------------------------------------------------------------------------------------------------------------------------------------------------------------------------------------------------------------------------------------------------------------------------------------------------------------------------------------------------------------------------------------------------------------------------------------------------------------------------------------------------------------------------------------------------------------------------------------------------------------------------------------------------------------------------------------------------------------------------------------------------------------------------------------------------------------------------------------------------------------------------------------------------------------------------------------------------------------------------------------------------------------------------------------------------------------------------------------|--------------------------------------------------------------------------------------------------------------------------------------------------------------------------------------------------|--------------------------------------------------------------------------------------------------------------------------------------------------|------------------------------------------------------------------------------------------------------------------------------------------------------------------------------------------------------------------|-----------------------------------------------------------------------------------------------------------------------------------------------------------|
|   | Hackney Museum BHW        | BikeabilityImage: Displaying the second secon | <image/> <image/> <image/> <section-header><section-header><section-header><section-header><section-header></section-header></section-header></section-header></section-header></section-header> | WBD Bookshop                                                                                                                                     | Library visit                                                                                                                                                                                                    | Gardening<br>USA                                                                                                                                          |
| 6 | The Industrial Revolution | Local Fieldwork                                                                                                                                                                                                                                                                                                                                                                                                                                                                                                                                                                                                                                                                                                                                                                                                                                                                                                                                                                                                                                                                                                                                                                                                                                                                                                                                                                                                                                                                                                                                                                                                                                                                                                                                                                                                                                                                                                                                                                                                                                                                              | Civil Rights                                                                                                                                                                                     |                                                                                                                                                  | Art: Printing                                                                                                                                                                                                    | Globalization<br>Electricity                                                                                                                              |