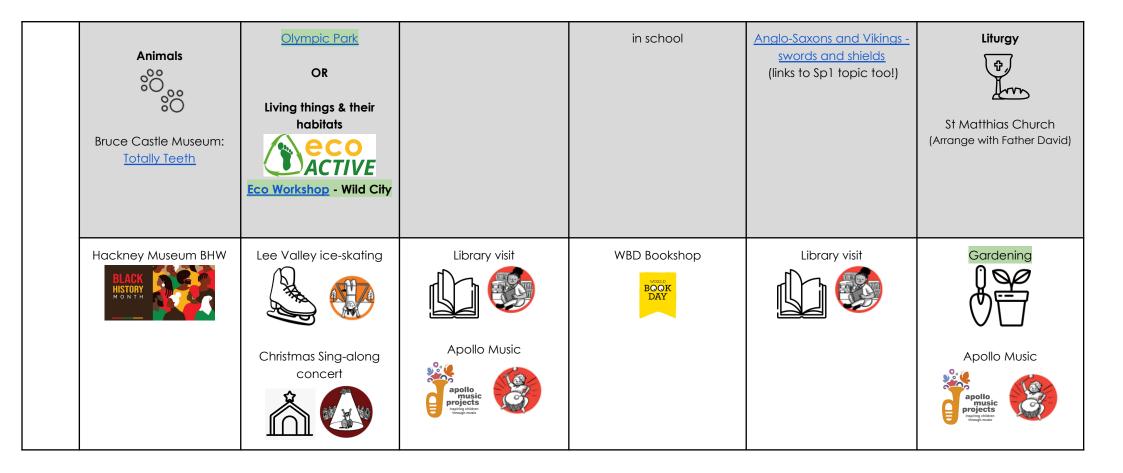

|      | Autumn 1                              | Autumn 2                                                                           | Spring 1             | Spring 2                                                                                                   | Summer 1                                    | Summer 2       |
|------|---------------------------------------|------------------------------------------------------------------------------------|----------------------|------------------------------------------------------------------------------------------------------------|---------------------------------------------|----------------|
| EYFS | All About Me &<br>My School Community | Journeys<br>Journeys<br>The London Transport<br>Museum                             | Animals              | My Community & People<br>That Help Us<br>OCO<br>OCO<br>OCO<br>OCO<br>OCO<br>OCO<br>OCO<br>OCO<br>OCO<br>OC | Mini-beasts<br>Plants<br>Discover Stratford | Food & Growing |
|      | Doctor visitor<br>(BHM related)       | Campfire<br>Campfire<br>EYFS Nativity & Christmas<br>Sing-along concert<br>Concert | Library visit        | Library visit                                                                                              | Gardening                                   | Library visit  |
| 1    | Toys & Transport                      | Hackney                                                                            | Amy Johnson Aviators | Blue Planet                                                                                                | Plants                                      | Animals        |

|   | Museum of London<br>(when it reopens)<br>Materials<br><b>Materials</b><br><b>Eco Workshop</b> - Waste &<br>the 3Rs | The Guildhall: The Big<br>Picture (maths and Art)<br>GUILDHALL<br>LONDON                                                                                         | Tuli                                                                                      | Walthamstow Wetlands                                                                                                                                                       | Islam<br>Azizye Mosque<br>Sulemaniye Mosque | Belonging to a Church                                                                                                          |
|---|--------------------------------------------------------------------------------------------------------------------|------------------------------------------------------------------------------------------------------------------------------------------------------------------|-------------------------------------------------------------------------------------------|----------------------------------------------------------------------------------------------------------------------------------------------------------------------------|---------------------------------------------|--------------------------------------------------------------------------------------------------------------------------------|
|   | Hackney Museum BHW                                                                                                 | Lee Valley ice-skating<br>Lee Valley ice-skating<br>Christmas Sing-along<br>concert<br>Christmas Ling-along<br>concert                                           | Library visit                                                                             | WBD Bookshop                                                                                                                                                               | Library visit                               | Gardening                                                                                                                      |
| 3 | Prehistoric Britain                                                                                                | Village, Towns & Cities<br>Central London River<br>Bank Walk- What is in our<br>city?<br>Parliament Hill Park<br>(sketching panoramic<br>view of central London) | The Shang Dynasty<br>The British Museum<br>Also can see Summer 1<br>Ancient Greece things | Mountains, Volcanoes &<br>Earthquakes<br>Mountains, Volcanoes &<br>Earthquakes<br>Natural History Museum:<br>Emergency! Earthquakes<br>and Volcanoes Show<br>Geobus online | Ancient Greece                              | Water, Weather & Climate<br>Rocks<br>Sir John Soane's Museum<br>- Rocks and Soils<br>Geobus - online<br>(Rocks & Mineral)<br>& |