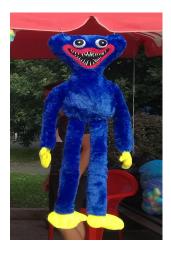

nowhere to be found.It was a night and he saw a toy called huggy wuggy. He went to leave but when he came back huggy wuggy was gone it was a mystery

He saw huggy wuggy's hand for a second it disappeard than he started chasing me it was long till i killed him when i threw a box with my grapback and he died after i found a flower with Doll called poppy and the cage opened