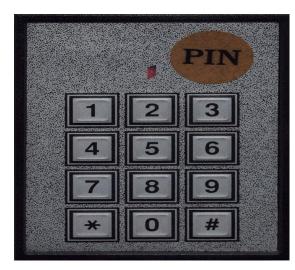

## Chapter 2 the unknown

He saw a key that said power it must be for the power room once he put the key into the key lock there was a another door that needed a pin .

He gussed 9145 but it was wrong He was worried but he remembered when he came there was a code called 1738 so he tried it and he was correct he turned the power on after he saw a Grabpack witch was blue.He tried to call his mum but the battery died he was scaried after he slept on the floor but when he woke up he was in the vents... Chapter 3 Escape