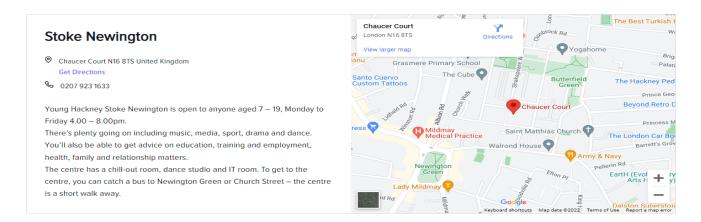

### **Option 1 - Stoke Newington Play Centre**

Hackney offers a **free** youth club for pupils **over the age of six** (information below); if you would like your child to attend this option we can organise members of staff to walk them to the centre just after 3:30pm daily. You would need to contact the centre to book your child/ren in and let us know, in advance, if they are attending so we can arrange to walk them to the centre. They will become the responsibility of the Stoke Newington Play Centre, and you will then need to arrange collection of your child from the centre. To register, call the number below or email yh.online@hackney.gov.uk